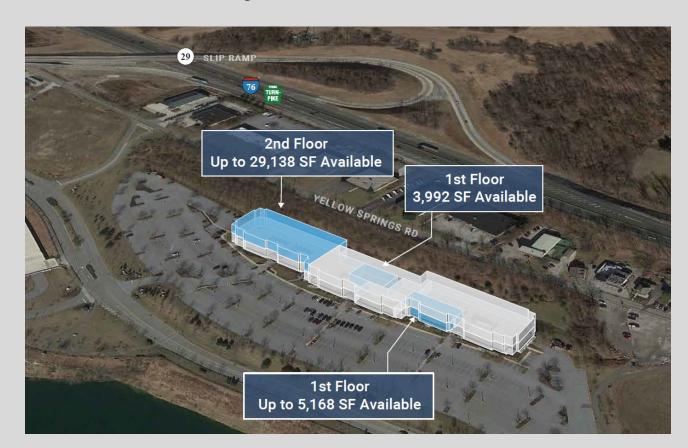

## **Availabilities**

- 1st floor 3,992 SF
- 1st floor 5,168 SF
- 2<sup>nd</sup> floor Up to 29,135 SF