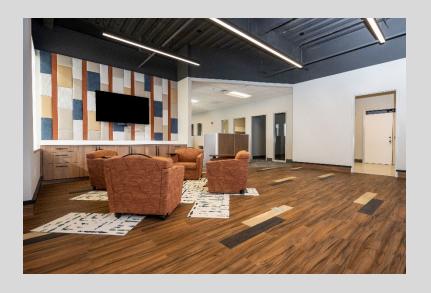

## **Highlights**

- 10' finished ceiling height throughout
- 4.50/1,000 SF parking ratio
- Floor to ceiling glass
- On-site café & beautiful outdoor patio with brand new furniture
- · Car charging station for electric vehicles
- Showers in West lobby bathrooms for use after exercising on the fitness trail in the Park
- Adjacent to full service hotel with conference facilities and restaurant, fitness center and extensive jogging trails
- Direct PA Turnpike EZ-Pass Interchange at Route 29 places Atwater at the convergence of the regions most important arteries (I-76, Rt. 29, Rt. 30, Rt. 202)
- A short drive to hotels, shopping and restaurants along Route 29
- · Waterfront location overlooking Echo Lake