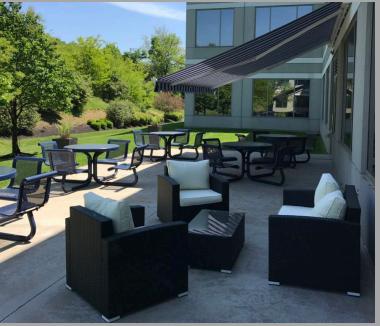

## **Highlights**

- 10' finished ceiling height throughout
- 4.50/1,000 SF parking ratio
- Floor to ceiling glass
- On-site café & beautiful outdoor patio with brand new furniture
- · Car charging station for electric vehicles
- Showers in West lobby bathrooms for use after exercising on the fitness trail in the Park
- Adjacent to full service hotel with conference facilities and restaurant, fitness center and extensive jogging trails
- Direct PA Turnpike EZ-Pass Interchange at Route 29 places Atwater at the convergence of the regions most important arteries (I-76, Rt. 29, Rt. 30, Rt. 202)
- A short drive to hotels, shopping and restaurants along Route 29
- · Waterfront location overlooking Echo Lake