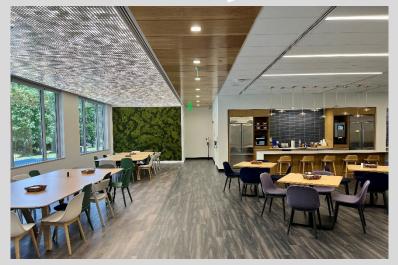

## **Highlights**

- 10' finished ceiling height throughout
- 4.50/1,000 SF parking ratio
- Floor to ceiling glass
- On-site café & beautiful outdoor patio with brand new furniture
- · Car charging station for electric vehicles
- Showers in West lobby bathrooms for use after exercising on the fitness trail in the Park
- Adjacent to full service hotel with conference facilities and restaurant, fitness center and extensive jogging trails
- Direct PA Turnpike EZ-Pass Interchange at Route 29 places Atwater at the convergence of the regions most important arteries (I-76, Rt. 29, Rt. 30, Rt. 202)
- A short drive to hotels, shopping and restaurants along Route 29
- · Waterfront location overlooking Echo Lake