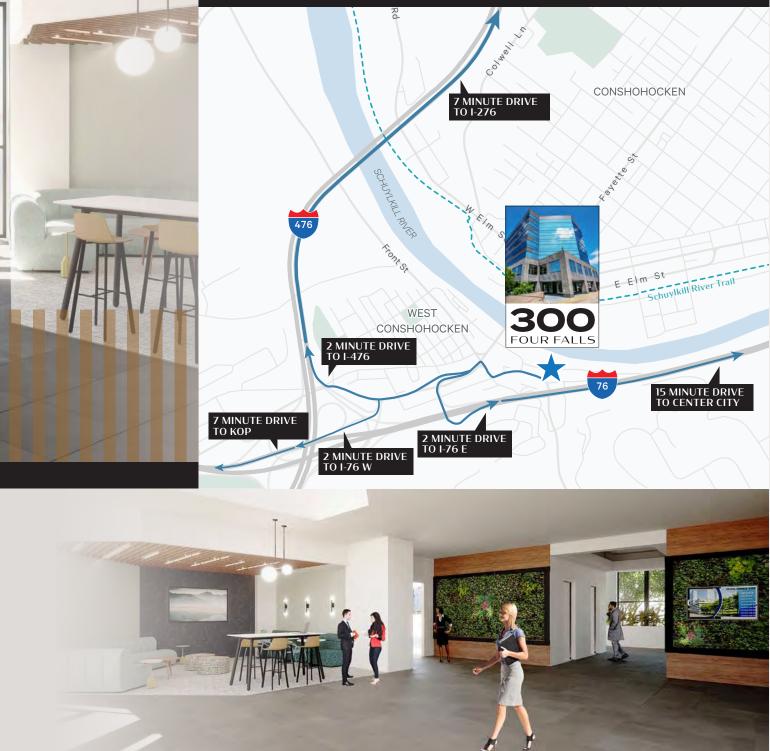

## **TROPHY OFFICE SPACE** Suites from 2,254 - 30,000 SF

FULL-SERVICE CAFÉ

Walk to numerous restaurants, first-class hotels, specialty retail shopping, the Schuylkill River Trail, and more than 1,200 apartment rentals