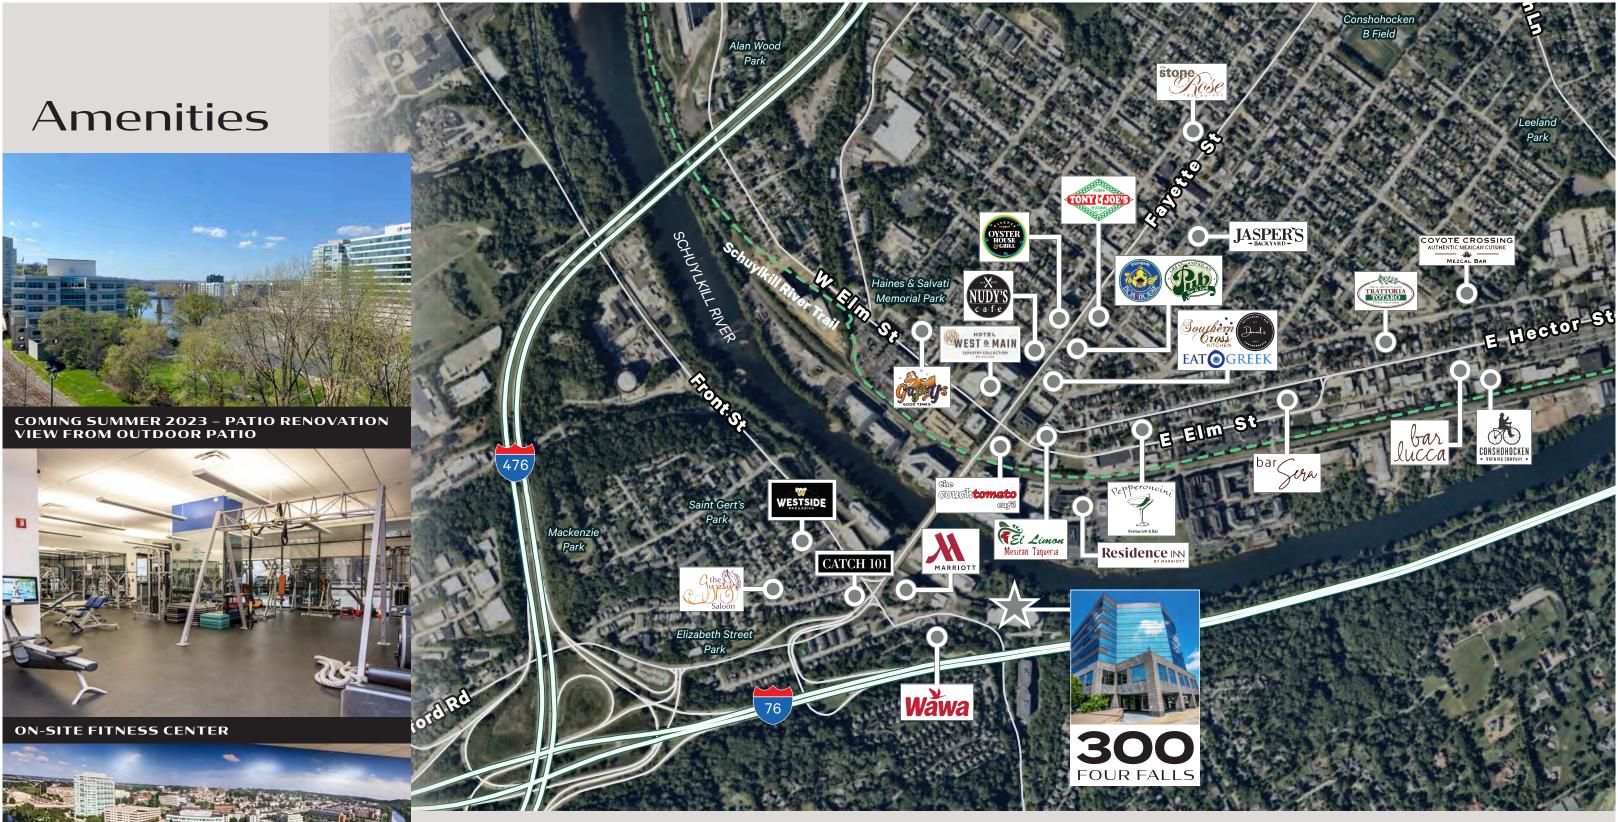

## **TROPHY OFFICE SPACE** Suites from 2,254 - 30,000 SF

FULL-SERVICE CAFÉ

Walk to numerous restaurants, first-class hotels, specialty retail shopping, the Schuylkill River Trail, and more than 1,200 apartment rentals