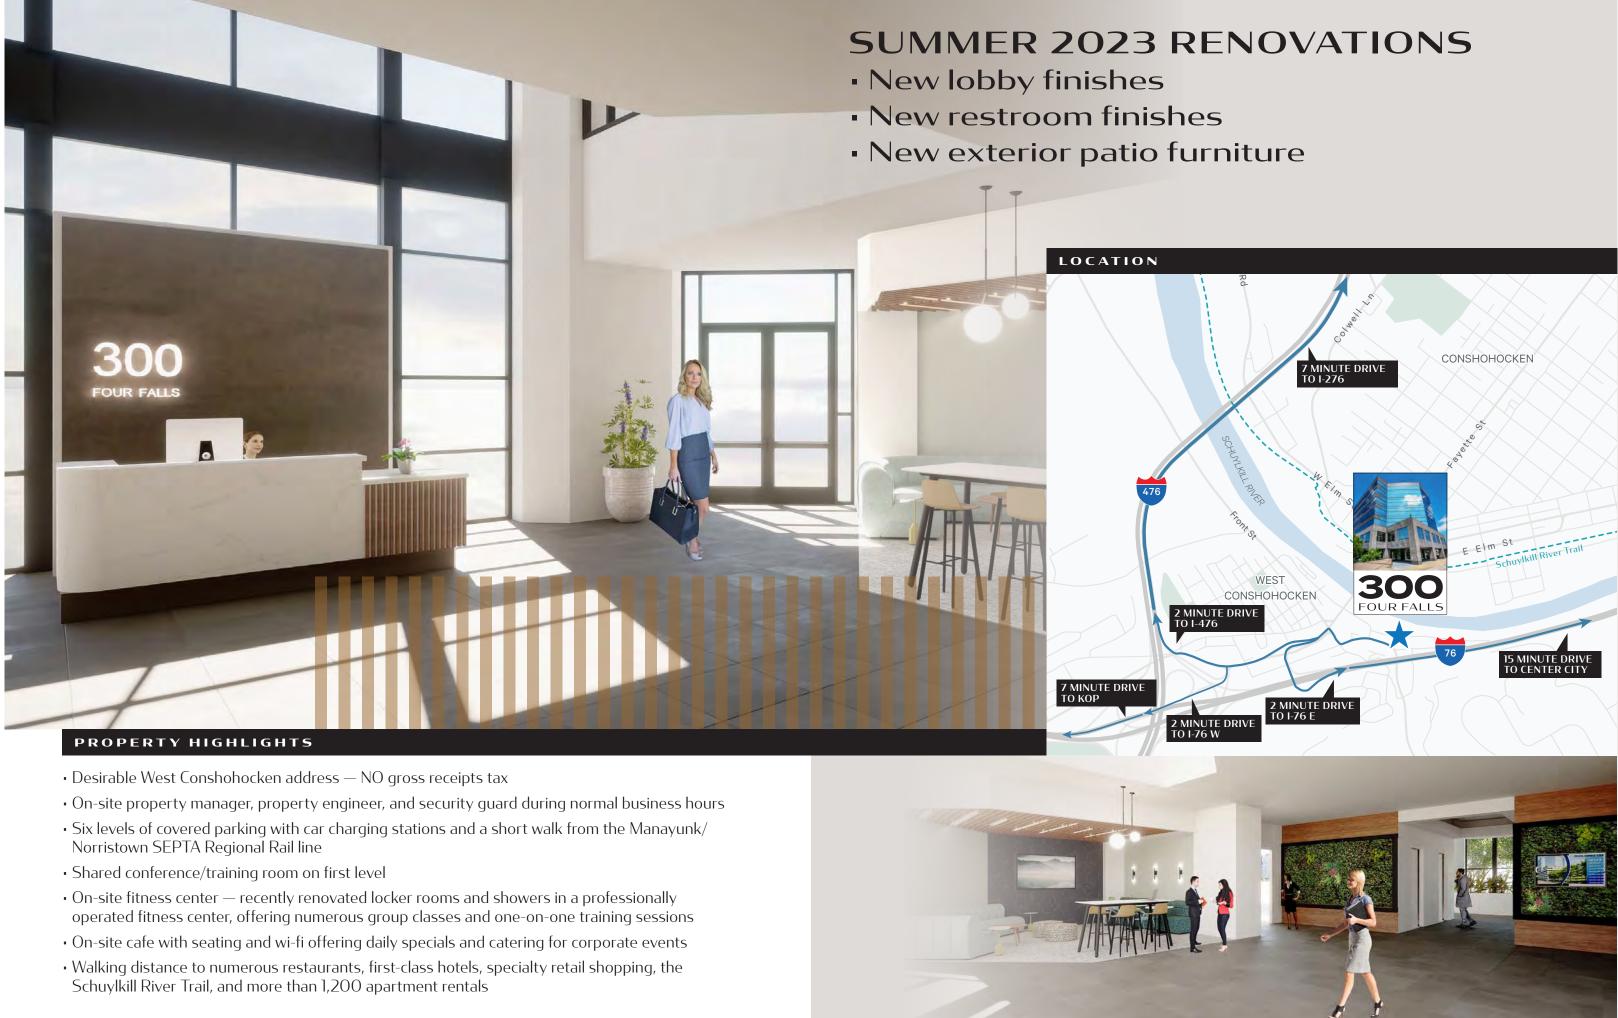

## **TROPHY OFFICE SPACE** Suites from 2,254 - 30,000 SF

FULL-SERVICE CAFÉ

Walk to numerous restaurants, first-class hotels, specialty retail shopping, the Schuylkill River Trail, and more than 1,200 apartment rentals