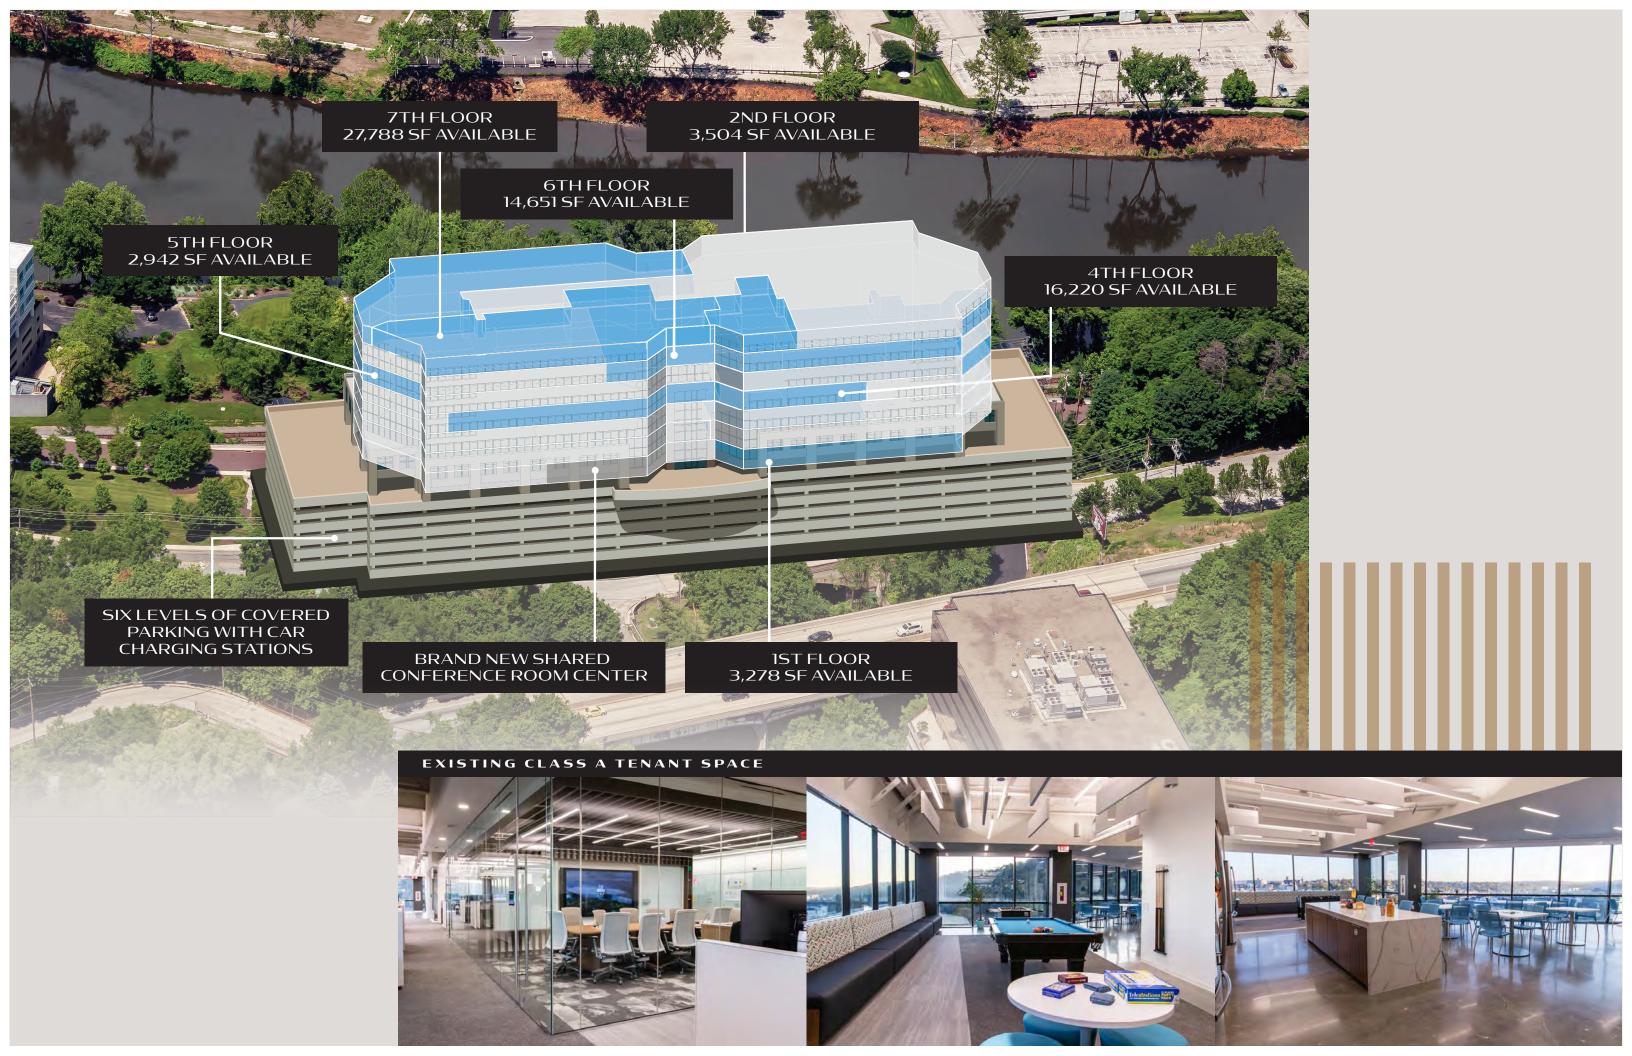

## **TROPHY OFFICE SPACE** Suites from 2,254 - 30,000 SF

FULL-SERVICE CAFÉ

Walk to numerous restaurants, first-class hotels, specialty retail shopping, the Schuylkill River Trail, and more than 1,200 apartment rentals