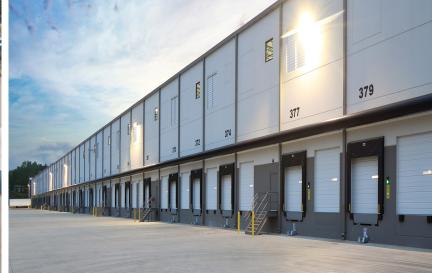

### TWO DISTRIBUTION FACILITIES WITH MULTIPLE LOADING OPTIONS AND EXCESS TRAILER STORAGE

- Up to of 324,000 SF of warehouse space
- +/- 29 trailer spaces
- +/- 37 loading docks
- 20'-25' clear height
- +/- 306 parking spaces