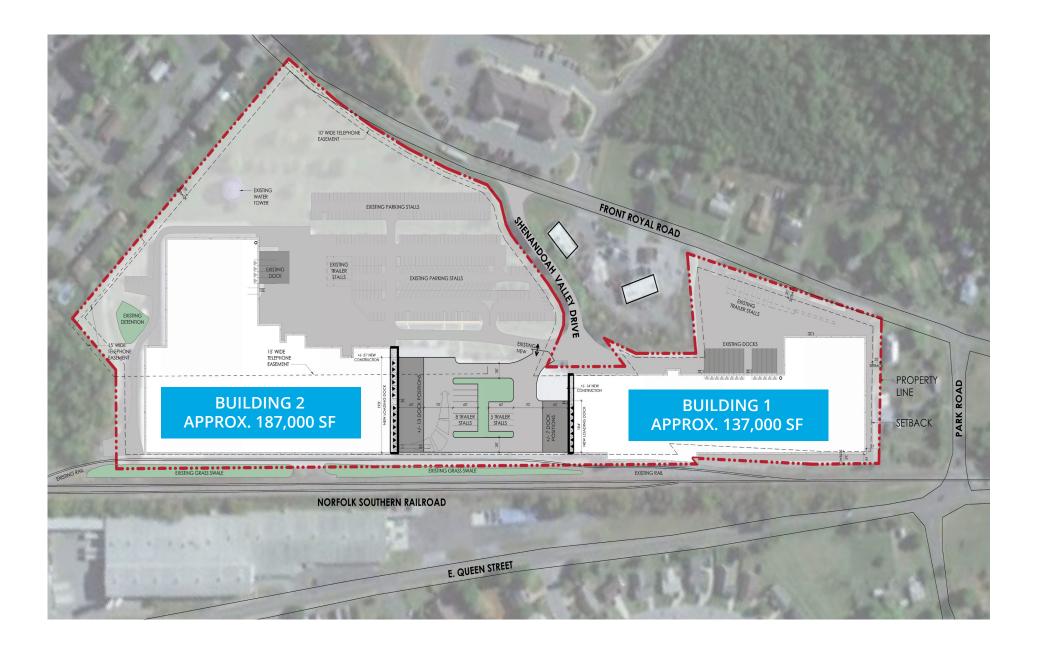

**FOR LEASE** 

# One Shenandoah Valley Drive

Strasburg, Virginia

#### John Lesinski

Vice Chair +1 540 671 5721 john.lesinski@colliers.com

#### **Ben Luke, SIOR**

Executive Vice President +1 703 394 4810 ben.luke@colliers.com Clay Ellis Associate Vice President +1 703 394 4833 clay.ellis@colliers.com



SHENANDOAH



### TWO DISTRIBUTION FACILITIES WITH MULTIPLE LOADING OPTIONS AND EXCESS TRAILER STORAGE

- Up to of 324,000 SF of warehouse space
- +/- 29 trailer spaces
- +/- 37 loading docks
- 20'-25' clear height
- +/- 306 parking spaces









## Site Plan - Building 1 & Building 2



### Site Plan - Building 1 & Building 2





### Location Map



Colliers International 1753 Pinnacle Drive 12th Floor McLean, VA 22102 +1 703 394 4800 colliers.com

John Lesinski Vice Chair +1 540 671 5721 john.lesinski@colliers.com

Ben Luke, SIOR Executive Vice President +1 703 394 4810 ben.luke@colliers.com

#### **Clay Ellis**

Associate Vice President +1 703 394 4833 clay.ellis@colliers.com

This document/email has been prepared by Colliers for advertising and general information only. Colliers makes no guarantees, representations or warranties of any kind, expressed or implied, regarding the information including, but not limited to, warranties of content, accuracy and reliability. Any interested party should undertake their own inquiries as to the accuracy of the information. Col