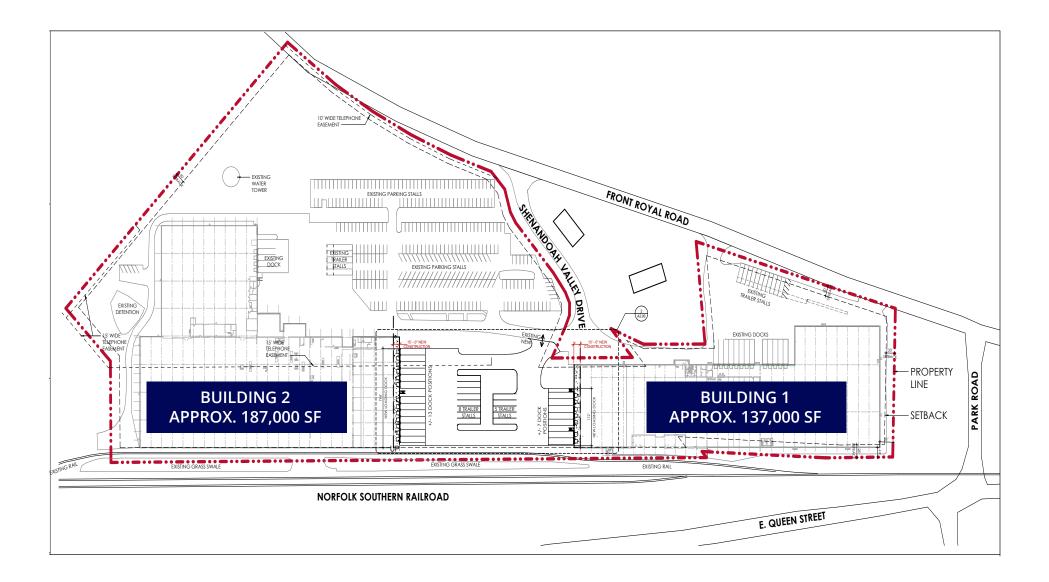

**FOR LEASE** 

# One Shenandoah Valley Drive

Strasburg, Virginia

#### John Lesinski

Vice Chair +1 540 671 5721 john.lesinski@colliers.com

#### **Ben Luke, SIOR**

Executive Vice President +1 703 394 4810 ben.luke@colliers.com Clay Ellis Associate Vice President +1 703 394 4833 clay.ellis@colliers.com



SHENANDOAH



### TWO DISTRIBUTION FACILITIES WITH MULTIPLE LOADING OPTIONS AND EXCESS TRAILER STORAGE

- Up to of 324,000 SF of warehouse space
- +/- 29 trailer spaces
- +/- 37 loading docks
- 20'-25' clear height
- +/- 306 parking spaces









## Site Plan - Building 1 & Building 2



### Site Plan - Building 1 & Building 2





### Location Map



Colliers International 1753 Pinnacle Drive 12th Floor McLean, VA 22102 +1 703 394 4800 colliers.com

John Lesinski Vice Chair +1 540 671 5721 john.lesinski@colliers.com

Ben Luke, SIOR Executive Vice President +1 703 394 4810 ben.luke@colliers.com

#### **Clay Ellis**

Associate Vice President +1 703 394 4833 clay.ellis@colliers.com

This document/email has been prepared by Colliers for advertising and general information only. Colliers makes no guarantees, representations or warranties of any kind, expressed or implied, regarding the information including, but not limited to, warranties of content, accuracy and reliability. Any interested party should undertake their own inquiries as to the accuracy of the information. Colliers excludes unequivocally all inferred o