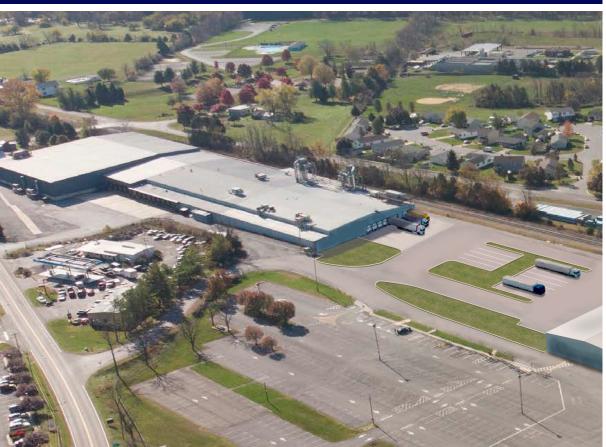

### TWO DISTRIBUTION FACILITIES WITH MULTIPLE LOADING OPTIONS AND EXCESS TRAILER STORAGE

- Up to of 324,000 SF of warehouse space
- +/- 29 trailer spaces
- +/- 37 loading docks
- 20'-25' clear height
- +/- 306 parking spaces

## Site Plan - Building 1 & Building 2

### Site Plan - Building 1 & Building 2